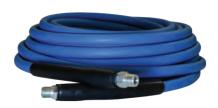

### **COMMERCIAL UBERFLEX®**

UberFlex® possesses the unique properties of superior resistance to permanent kinking and abrasion and stability in length. The textured cover provides reduced snagging and drag resistance and overall ease of handling. UberFlex® hoses are preferred by pressure washer manufacturers for their middle and high-end entry level products.

### **NOT FOR HOT WATER OR STEAM**

Connectors: SOLxSWV (with/without Quick Connects)

Reinforcement: Textile Braid

Cover: Matte Textured Thermoplastic

Inner Diameter: 3/8"

Working (Max): 4000 PSI

> Burst (Min) 3:1 Working Pressure

### Commercial UberFlex® Thermoplastic | 3/8" 4000PSI (140°F) (Textile Braid)

| Item Code | Description                                                          |
|-----------|----------------------------------------------------------------------|
| 646200669 | PW PLS UBER BK 3/8"x50' 4000PSI, SOLxSWV, 2SM BR (Matte Black)       |
| 646200670 | PW PLS UBER BK 3/8"x50' 4000PSI, SOLxSWV, 2SM BR, QCs (Matte Black)  |
| 646200672 | PW PLS UBER BK 3/8"x100' 4000PSI, SOLxSWV, 2SM BR (Matte Black)      |
| 646200674 | PW PLS UBER BK 3/8"x100' 4000PSI, SOLxSWV, 2SM BR, QCs (Matte Black) |
| 646200665 | PW PLS UBER BL 3/8"x50' 4000PSI, SOLxSWV, 2SM BR (Matte Blue)        |
| 646200990 | PW PLS UBER BL 3/8"x50' 4000PSI, SOLxSWV, 2SM BR, QCs (Matte Blue)   |
| 646200673 | PW PLS UBER BL 3/8"x100' 4000PSI, SOLxSWV, 2SM BR (Matte Blue)       |
| 646200991 | PW PLS UBER BL 3/8"x100' 4000PSI, SOLxSWV, 2SM BR, QCs (Matte Blue)  |