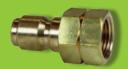

# **QUICK CONNECT SOCKETS & PLUGS\***

| 3/8" Quick Connects |                                       |  |
|---------------------|---------------------------------------|--|
| Item Code           | Description                           |  |
| 14-0389             | QC 3/8" FNPT BRASS SOCKET VITON ORING |  |
| 14-0376             | QC 3/8" FNPT S.S. SOCKET VITON        |  |
| 14-0412             | QC 3/8" FNPT BRASS PLUG               |  |
| 14-0390             | QC 3/8" FNPT ZINC STEEL PLUG          |  |
| 14-0377             | QC 3/8" FNPT S.S. PLUG                |  |
| 14-0398             | QC 3/8" MNPT BRASS SOCKET             |  |
| 10-0407             | QC 3/8" MNPT BRASS PLUG               |  |
| 10-0401             | QC 3/8" MNPT ZINC STEEL PLUG          |  |
| 10-0391             | QC 3/8" MNPT S.S. PLUG                |  |

- FST Straight Thru Style: no check valve in socket or plug
- Materials: brass, zinc plated steel and stainless steel
- Size: 1/4", 3/8" or 1/2" in both male and female configurations
- Buna-N O-Ring: excellent ozone, chemical and aging resistance
- Viton® O-Ring: standard on items 14-0389 and 14-0376
- > Viton® Replacement O-Rings: available on request and sold separately
- Temperature (Min/Max): operating range -40°F/250°F
- Optional Viton® O-Ring Temperature (Min/Max): operating range -15°F/400°F