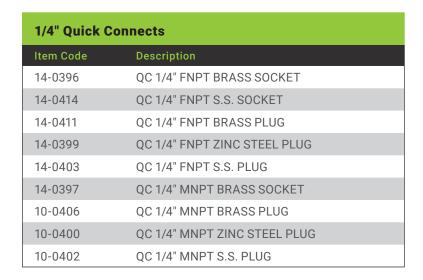

14-0411 QC 1/4" FNPT BRASS PLUG

14-0399 QC 1/4" FNPT ZINC STEEL PLUG

14-0403 QC 1/4" FNPT S.S. PLUG

14-0397 **QC 1/4" MNPT BRASS SOCKET** 

14-0406 **QC 1/4" MNPT BRASS PLUG** 

14-0400 QC 1/4" MNPT ZINC STEEL PLUG

14-0402 QC 1/4" MNPT S.S. PLUG

14-0389 QC 3/8" FNPT BRASS SOCKET **VITON ORING** 

14-0376 **QC 3/8" FNPT** S.S. SOCKET VITON

14-0412 **QC 3/8" FNPT BRASS PLUG** 

14-0390 QC 3/8" FNPT ZINC STEEL PLUG

14-0377 QC 3/8" FNPT S.S. PLUG