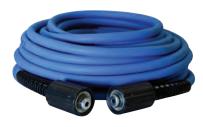

### CONSUMER UBERFLEX®

ProPulse has upgraded the standard cold-water pressure washer hose to an innovative, lightweight, flexible, UV and ozone-resistant consumer cleaning hose. The UberFlex® is easy to use, stable in length and truly non-marking.

### **NOT FOR HOT WATER OR STEAM**

Connectors: M22xM22

> Reinforcement: Textile Braid

Cover: Matte Textured Thermoplastic

Inner Diameter: 1/4"

Working (Max): 3100 PSI

> Burst (Min) 3:1 Working Pressure

Impulse Life: 100,000+

### Consumer UberFlex® Thermoplastic | 1/4" 3100PSI (140°F) (Textile Braid)

| Item Code | Description                                                            |
|-----------|------------------------------------------------------------------------|
| 646200261 | PW PLS UBER BK 1/4"x25' 3100PSI, M22xM22, 2BR, LONG NUTS (Matte Black) |
| 646200594 | PW PLS UBER BK 1/4"x50' 3100PSI, M22xM22, 2BR, LONG NUTS (Matte Black) |
| 646200267 | PW PLS UBER BL 1/4"x25' 3100PSI, M22xM22, 2BR, LONG NUTS (Matte Blue)  |
| 646200274 | PW PLS UBER BL 1/4"x50' 3100PSI, M22xM22, 2BR, LONG NUTS (Matte Blue)  |