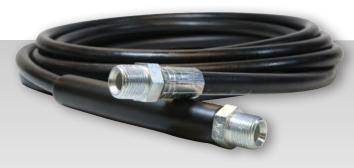

### **COMMERCIAL CLEAN**

The Commercial Clean is an economical choice for pressure washer hose, designed for flow ratings of 2.5 to 5 GPM. Its rubber construction throughout and single layer of steel wire braid make it the hose-of-choice for manufacturers of commercial-duty pressure washers, perfectly suited for high-flow and horsepower. **NOT FOR STEAM** 

- Connectors: SOLxSWV (with/without Quick Connects)
- Reinforcement: 1-Layer Wire Braid
- Cover: Smooth (Black or Blue only) or Wrapped Rubber

Inner Diameter: 3/8"

- Working (Max): 4000 PSI
- Burst (Min) 3:1 Working Pressure
- Impulse Life: 200,000+
- Temperature (Max): 250°F

### Commercial Clean Rubber | 3/8" 4000PSI (250°F) (1-Wire Braid)

| Item Code                                                                 | Description                                                      |                                                                                                                                                                                                                                                                                                                                                                                                                                                                                                                                                                                                                                                                                                                                                                                                                                                                                                                                                                                                                                                                                                                                                                                                                                                                                                                                                                                                                                                                                                                                                                                                                                                                                                                                                                                                                                                                                                                                                                                                                                                                                                                                |
|---------------------------------------------------------------------------|------------------------------------------------------------------|--------------------------------------------------------------------------------------------------------------------------------------------------------------------------------------------------------------------------------------------------------------------------------------------------------------------------------------------------------------------------------------------------------------------------------------------------------------------------------------------------------------------------------------------------------------------------------------------------------------------------------------------------------------------------------------------------------------------------------------------------------------------------------------------------------------------------------------------------------------------------------------------------------------------------------------------------------------------------------------------------------------------------------------------------------------------------------------------------------------------------------------------------------------------------------------------------------------------------------------------------------------------------------------------------------------------------------------------------------------------------------------------------------------------------------------------------------------------------------------------------------------------------------------------------------------------------------------------------------------------------------------------------------------------------------------------------------------------------------------------------------------------------------------------------------------------------------------------------------------------------------------------------------------------------------------------------------------------------------------------------------------------------------------------------------------------------------------------------------------------------------|
| 535100002                                                                 | PW RBR SM 1WIRE 3/8"x50' 4000PSI, SOLxSWV, 2BR (Smooth Black)    |                                                                                                                                                                                                                                                                                                                                                                                                                                                                                                                                                                                                                                                                                                                                                                                                                                                                                                                                                                                                                                                                                                                                                                                                                                                                                                                                                                                                                                                                                                                                                                                                                                                                                                                                                                                                                                                                                                                                                                                                                                                                                                                                |
| 535100005                                                                 | PW RBR SM 1WIRE 3/8"x100' 4000PSI, SOLxSWV, 2BR (Smooth Black)   |                                                                                                                                                                                                                                                                                                                                                                                                                                                                                                                                                                                                                                                                                                                                                                                                                                                                                                                                                                                                                                                                                                                                                                                                                                                                                                                                                                                                                                                                                                                                                                                                                                                                                                                                                                                                                                                                                                                                                                                                                                                                                                                                |
| 535100070 PW RBR SM 1WIRE BL 3/8"x25' 4000PSI, SOLxSWV, 2BR (Smooth Blue) |                                                                  |                                                                                                                                                                                                                                                                                                                                                                                                                                                                                                                                                                                                                                                                                                                                                                                                                                                                                                                                                                                                                                                                                                                                                                                                                                                                                                                                                                                                                                                                                                                                                                                                                                                                                                                                                                                                                                                                                                                                                                                                                                                                                                                                |
| 535100057                                                                 | PW RBR SM 1WIRE BL 3/8"x50' 4000PSI, SOLxSWV, 2BR (Smooth Blue)  |                                                                                                                                                                                                                                                                                                                                                                                                                                                                                                                                                                                                                                                                                                                                                                                                                                                                                                                                                                                                                                                                                                                                                                                                                                                                                                                                                                                                                                                                                                                                                                                                                                                                                                                                                                                                                                                                                                                                                                                                                                                                                                                                |
| 535100058                                                                 | PW RBR SM 1WIRE BL 3/8"x100' 4000PSI, SOLxSWV, 2BR (Smooth Blue) |                                                                                                                                                                                                                                                                                                                                                                                                                                                                                                                                                                                                                                                                                                                                                                                                                                                                                                                                                                                                                                                                                                                                                                                                                                                                                                                                                                                                                                                                                                                                                                                                                                                                                                                                                                                                                                                                                                                                                                                                                                                                                                                                |
| 989400003                                                                 | PW RBR 1WIRE 3/8"x25' 4000PSI, SOLxSWV, 2BR (Black)              |                                                                                                                                                                                                                                                                                                                                                                                                                                                                                                                                                                                                                                                                                                                                                                                                                                                                                                                                                                                                                                                                                                                                                                                                                                                                                                                                                                                                                                                                                                                                                                                                                                                                                                                                                                                                                                                                                                                                                                                                                                                                                                                                |
| 989400004                                                                 | PW RBR 1WIRE 3/8"x50' 4000PSI, SOLxSWV, 2BR (Black)              | The second secon |
| 989400075                                                                 | PW RBR 1WIRE 3/8"x50' 4000PSI, SOLxSWV, 2BR, QCs (Black)         |                                                                                                                                                                                                                                                                                                                                                                                                                                                                                                                                                                                                                                                                                                                                                                                                                                                                                                                                                                                                                                                                                                                                                                                                                                                                                                                                                                                                                                                                                                                                                                                                                                                                                                                                                                                                                                                                                                                                                                                                                                                                                                                                |
| 989400031                                                                 | PW RBR 1WIRE 3/8x75' 4000PSI, SOLxSWV, 2BR (Black)               | BLACK                                                                                                                                                                                                                                                                                                                                                                                                                                                                                                                                                                                                                                                                                                                                                                                                                                                                                                                                                                                                                                                                                                                                                                                                                                                                                                                                                                                                                                                                                                                                                                                                                                                                                                                                                                                                                                                                                                                                                                                                                                                                                                                          |
| 989400022                                                                 | PW RBR 1WIRE 3/8"x100' 4000PSI, SOLxSWV, 2BR (Black)             |                                                                                                                                                                                                                                                                                                                                                                                                                                                                                                                                                                                                                                                                                                                                                                                                                                                                                                                                                                                                                                                                                                                                                                                                                                                                                                                                                                                                                                                                                                                                                                                                                                                                                                                                                                                                                                                                                                                                                                                                                                                                                                                                |
| 989400019                                                                 | PW RBR 1WIRE 3/8"x100' 4000PSI, SOLxSWV, 2BR, QCs (Black)        | Account of discount graves and a 7                                                                                                                                                                                                                                                                                                                                                                                                                                                                                                                                                                                                                                                                                                                                                                                                                                                                                                                                                                                                                                                                                                                                                                                                                                                                                                                                                                                                                                                                                                                                                                                                                                                                                                                                                                                                                                                                                                                                                                                                                                                                                             |
| 989400109                                                                 | PW RBR 1WIRE BL 3/8"x25' 4000PSI, SOLxSWV, 2BR (Blue)            | Control of the Contro |
| 989400052                                                                 | PW RBR 1WIRE BL 3/8"x50' 4000PSI, SOLxSWV, 2BR (Blue)            | BLUE (BL)                                                                                                                                                                                                                                                                                                                                                                                                                                                                                                                                                                                                                                                                                                                                                                                                                                                                                                                                                                                                                                                                                                                                                                                                                                                                                                                                                                                                                                                                                                                                                                                                                                                                                                                                                                                                                                                                                                                                                                                                                                                                                                                      |
| 989400081                                                                 | PW RBR 1WIRE BL 3/8"x100' 4000PSI, SOLxSWV, 2BR (Blue)           |                                                                                                                                                                                                                                                                                                                                                                                                                                                                                                                                                                                                                                                                                                                                                                                                                                                                                                                                                                                                                                                                                                                                                                                                                                                                                                                                                                                                                                                                                                                                                                                                                                                                                                                                                                                                                                                                                                                                                                                                                                                                                                                                |
| 989400007                                                                 | PW RBR 1WIRE GR 3/8"x25' 4000PSI, SOLxSWV, 2BR (Grey)            | A SUMMEDIAL AND                                                                                                                                                                                                                                                                                                                                                                                                                                                                                                                                                                                                                                                                                                                                                                                                                                                                                                                                                                                                                                                                                                                                                                                                                                                                                                                                                                                                                                                                                                                                                                                                                                                                                                                                                                                                                                                                                                                                                                                                                                                                                                                |
| 989400008                                                                 | PW RBR 1WIRE GR 3/8"x50' 4000PSI, SOLxSWV, 2BR (Grey)            | * Climacopy Coops                                                                                                                                                                                                                                                                                                                                                                                                                                                                                                                                                                                                                                                                                                                                                                                                                                                                                                                                                                                                                                                                                                                                                                                                                                                                                                                                                                                                                                                                                                                                                                                                                                                                                                                                                                                                                                                                                                                                                                                                                                                                                                              |
| 989400150                                                                 | PW RBR 1WIRE GR 3/8"x50' 4000PSI, SOLxSWV, 2BR, QCs (Grey)       | GREY (GR)                                                                                                                                                                                                                                                                                                                                                                                                                                                                                                                                                                                                                                                                                                                                                                                                                                                                                                                                                                                                                                                                                                                                                                                                                                                                                                                                                                                                                                                                                                                                                                                                                                                                                                                                                                                                                                                                                                                                                                                                                                                                                                                      |
| 989400043                                                                 | PW RBR 1WIRE GR 3/8"x100' 4000PSI, SOLxSWV, 2BR (Grey)           |                                                                                                                                                                                                                                                                                                                                                                                                                                                                                                                                                                                                                                                                                                                                                                                                                                                                                                                                                                                                                                                                                                                                                                                                                                                                                                                                                                                                                                                                                                                                                                                                                                                                                                                                                                                                                                                                                                                                                                                                                                                                                                                                |
| 989400993                                                                 | PW RBR 1WIRE GR 3/8"x100' 4000PSI, SOLxSWV, 2BR, QCs (Grey)      |                                                                                                                                                                                                                                                                                                                                                                                                                                                                                                                                                                                                                                                                                                                                                                                                                                                                                                                                                                                                                                                                                                                                                                                                                                                                                                                                                                                                                                                                                                                                                                                                                                                                                                                                                                                                                                                                                                                                                                                                                                                                                                                                |
| 989400099                                                                 | PW RBR 1WIRE YL 3/8"x50' 4000PSI, SOLxSWV, 2BR (Yellow)          |                                                                                                                                                                                                                                                                                                                                                                                                                                                                                                                                                                                                                                                                                                                                                                                                                                                                                                                                                                                                                                                                                                                                                                                                                                                                                                                                                                                                                                                                                                                                                                                                                                                                                                                                                                                                                                                                                                                                                                                                                                                                                                                                |
| 989400101                                                                 | PW RBR 1WIRE YL 3/8"x100' 4000PSI, SOLxSWV, 2BR (Yellow)         | YELLOW (YL)                                                                                                                                                                                                                                                                                                                                                                                                                                                                                                                                                                                                                                                                                                                                                                                                                                                                                                                                                                                                                                                                                                                                                                                                                                                                                                                                                                                                                                                                                                                                                                                                                                                                                                                                                                                                                                                                                                                                                                                                                                                                                                                    |