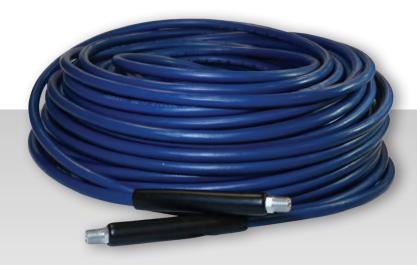

### **BULK REELS\***

ProPulse's industry standard bulk pressure washer hoses are designed for up to 5 GPM heavy-duty cleaning applications and are available in hose reel lengths of 250' and 500'\*\*. The hose construction has one layer of high tensile braided steel reinforcement and rubber construction throughout, making them the hose-of-choice for manufacturers of commercial-duty pressure washers. Reels are an ideal option for customizing hose assemblies for your unique needs and suitable for cold and hot-water commercial pressure cleaning applications.

- Reinforcement: 1 or 2-Layer Wire Braid
- Cover: Smooth or Wrapped Rubber
- Inner Diameter: 1/4" or 3/8"

- > Working (Max): 3000 PSI (1/4"), 4000 PSI (3/8" 1-Wire) or 6000 PSI (3/8" 2-wire)
- >Burst (Min) 3:1 Working Pressure
- >Impulse Life: 200,000+
- > Temperature (Max): 250°F