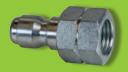

| 1/2" QUICK CONNECTS |                           |
|---------------------|---------------------------|
| Item Code           | Description               |
| 14-0409             | QC 1/2" FNPT BRASS SOCKET |
| 14-0413             | QC 1/2" FNPT BRASS PLUG   |
| 14-0410             | QC 1/2" FNPT STEEL PLUG   |
| 14-0408             | QC 1/2" MNPT BRASS PLUG   |
| 14-0404             | QC 1/2" MNPT BRASS SOCKET |
| 14-0405             | QC 1/2" MNPT STEEL PLUG   |

- FST Straight Thru Style: no check valve in socket or plug
- Materials: brass, zinc plated steel and stainless steel
- Size: 1/4", 3/8" or 1/2" in both male and female configurations
- Buna-N O-Ring: excellent ozone, chemical and aging resistance
- Viton® O-Ring: standard on items 14-0389 and 14-0376
- > Viton® Replacement O-Rings: available on request and sold separately
- Temperature (Min/Max): operating range -40°F/250°F
- Optional Viton® O-Ring Temperature (Min/Max): operating range -15°F/400°F