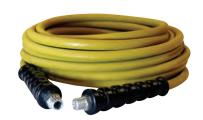

### COMMERCIAL CLEANSTREAM™

Traditional rubber hose is heavy, leaves marks and is hard to handle. The Commercial Cleanstream is a revolutionary, light-weight, flexible, thermoplastic hose for the most demanding, high performance cold-water pressure washers. Exclusive to ProPulse, this patented product is ideally suited for cold-water flat surface preparation, commercial car cleaning, agricultural cleaning and much more. **NOT FOR HOT WATER OR STEAM** 

> Connectors: SOLxSWV

Reinforcement: 1-Layer Wire Braid

Cover: Matte Textured Thermoplastic

Inner Diameter: 5/16" or 3/8"

Working (Max): 4000 PSI

Burst (Min) 3:1 Working Pressure

Impulse Life: 200,000+

> Temperature (Max): 140°F

### Commercial Cleanstream™ Thermoplastic | 3/8" 4000PSI (140°F) (1-Wire Braid)

| Item C | ode   | Description                                                    |
|--------|-------|----------------------------------------------------------------|
| 48940  | 00011 | PW PLS HYBD BK 3/8"x50' 4000PSI, SOLxSWV, 2SM BR (Matte Black) |
| 48940  | 00013 | PW PLS HYBD BL 3/8"x25' 4000PSI, SOLxSWV, 2SM BR (Matte Blue)  |
| 48940  | 00014 | PW PLS HYBD BL 3/8"x50' 4000PSI, SOLxSWV, 2SM BR (Matte Blue)  |
| 48940  | 00015 | PW PLS HYBD BL 3/8"x100' 4000PSI, SOLxSWV, 2SM BR (Matte Blue) |
| 48940  | 8000  | PW PLS HYBD GR 3/8"x50' 4000PSI, SOLxSWV, 2SM BR (Matte Grey)  |
| 48940  | 00009 | PW PLS HYBD GR 3/8"x100' 4000PSI, SOLxSWV, 2SM BR (Matte Grey) |