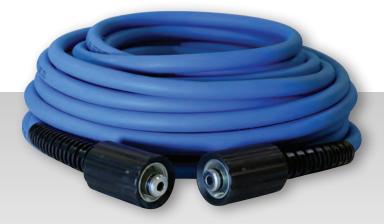

### COMMERCIAL CLEANSTREAM™

Traditional rubber hose is heavy, leaves marks and is hard to handle. The Commercial Cleanstream is a revolutionary, light-weight, flexible, thermoplastic hose for the most demanding, high performance cold-water pressure washers. Exclusive to ProPulse, this patented product is ideally suited for cold-water flat surface preparation, commercial car cleaning, agricultural cleaning and much more. **NOT FOR HOT WATER OR STEAM** 

> Connectors: SOLxSWV

Reinforcement: 1-Layer Wire Braid

Cover: Matte Textured Thermoplastic

Inner Diameter: 5/16" or 3/8"

Working (Max): 4000 PSI

Burst (Min) 3:1 Working Pressure

Impulse Life: 200,000+

> Temperature (Max): 140°F