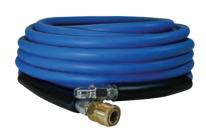

### **CONSUMER CLEAN**

This entry level cleaning hose is best suited for gas and electric cold-water pressure washers up to 2.5 GPM. Available in lengths of 25', 30' and 50', the Consumer Clean is a good choice for residential and light-duty cleaning environments.

### **NOT FOR HOT WATER OR STEAM**

Connectors: M22xM22 or M22xFBSPPSWL

Reinforcement: Textile Braid > Cover: Smooth Thermoplastic

Inner Diameter: 1/4"

> Working (Max): 3100 PSI

Burst (Min) 3:1 Working Pressure

> Impulse Life: 100,000+

> Temperature (Max): 140°F

### Consumer Clean Thermoplastic | 1/4" 3100PSI (140°F) (Textile Braid)

| Item Code | Description                                                     |
|-----------|-----------------------------------------------------------------|
| 646200081 | PW PLS OPP BK 1/4"x25' 3100PSI, M22xM22, 2BR, LONG NUTS (Black) |
| 646200085 | PW PLS OPP BK 1/4"x30' 3100PSI, M22xM22, 2BR, LONG NUTS (Black) |
| 646200098 | PW PLS OPP BK 1/4"x50' 3100PSI, M22xM22, 2BR, LONG NUT (Black)  |