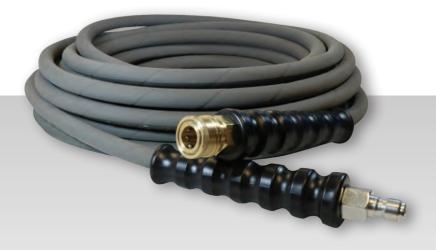

### RUBBER DROP HOSE

A perfect match for self-service car wash applications, ProPulse stocks standard rubber car wash drop hoses. **NOT FOR STEAM** 

Connectors: SOLxSOL

Reinforcement: 1-Layer Wire Braid

Cover: Smooth Rubber

>Inner Diameter: 1/4" or 3/8"

> Working (Max): 3000 PSI (1/4") or

4000 PSI (3/8")

>Burst (Min) 3:1 Working Pressure

Impulse Life: 200,000+

>Temperature (Max): 250°F