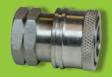

# **QUICK CONNECT SOCKETS & PLUGS\***

| 3/8" Quick Connects |                                       |  |
|---------------------|---------------------------------------|--|
| Item Code           | Description                           |  |
| 14-0389             | QC 3/8" FNPT BRASS SOCKET VITON ORING |  |
| 14-0376             | QC 3/8" FNPT S.S. SOCKET VITON        |  |
| 14-0412             | QC 3/8" FNPT BRASS PLUG               |  |
| 14-0390             | QC 3/8" FNPT ZINC STEEL PLUG          |  |
| 14-0377             | QC 3/8" FNPT S.S. PLUG                |  |
| 14-0398             | QC 3/8" MNPT BRASS SOCKET             |  |
| 10-0407             | QC 3/8" MNPT BRASS PLUG               |  |
| 10-0401             | QC 3/8" MNPT ZINC STEEL PLUG          |  |
| 10-0391             | QC 3/8" MNPT S.S. PLUG                |  |

- FST Straight Thru Style: no check valve in socket or plug
- Materials: brass, zinc plated steel and stainless steel
- Size: 1/4", 3/8" or 1/2" in both male and female configurations
- Buna-N O-Ring: excellent ozone, chemical and aging resistance
- Viton® O-Ring: standard on items 14-0389 and 14-0376
- > Viton® Replacement O-Rings: available on request and sold separately
- Temperature (Min/Max): operating range -40°F/250°F
- Optional Viton® O-Ring Temperature (Min/Max): operating range -15°F/400°F