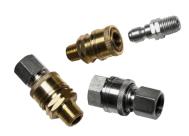

# **QUICK CONNECT SOCKETS & PLUGS\***

| 3/8" Quick Connects |                                       |  |
|---------------------|---------------------------------------|--|
| Item Code           | Description                           |  |
| 14-0389             | QC 3/8" FNPT BRASS SOCKET VITON ORING |  |
| 14-0376             | QC 3/8" FNPT S.S. SOCKET VITON        |  |
| 14-0412             | QC 3/8" FNPT BRASS PLUG               |  |
| 14-0390             | QC 3/8" FNPT ZINC STEEL PLUG          |  |
| 14-0377             | QC 3/8" FNPT S.S. PLUG                |  |
| 14-0398             | QC 3/8" MNPT BRASS SOCKET             |  |
| 10-0407             | QC 3/8" MNPT BRASS PLUG               |  |
| 10-0401             | QC 3/8" MNPT ZINC STEEL PLUG          |  |
| 10-0391             | QC 3/8" MNPT S.S. PLUG                |  |

| 1/2" QUICK CONNECTS |                           |
|---------------------|---------------------------|
| Item Code           | Description               |
| 14-0409             | QC 1/2" FNPT BRASS SOCKET |
| 14-0413             | QC 1/2" FNPT BRASS PLUG   |
| 14-0410             | QC 1/2" FNPT STEEL PLUG   |
| 14-0408             | QC 1/2" MNPT BRASS PLUG   |
| 14-0404             | QC 1/2" MNPT BRASS SOCKET |
| 14-0405             | QC 1/2" MNPT STEEL PLUG   |

- FST Straight Thru Style: no check valve in socket or plug
- Materials: brass, zinc plated steel and stainless steel
- Size: 1/4", 3/8" or 1/2" in both male and female configurations
- Buna-N O-Ring: excellent ozone, chemical and aging resistance
- Viton® O-Ring: standard on items 14-0389 and 14-0376
- > Viton® Replacement O-Rings: available on request and sold separately
- Temperature (Min/Max): operating range -40°F/250°F
- Optional Viton® O-Ring Temperature (Min/Max): operating range -15°F/400°F