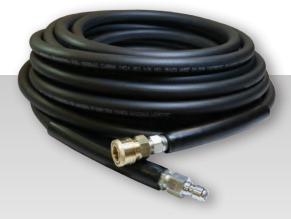

# PRESSURE WASHER HOSE

### PRESSURE WASHER HOSE (Cold-Water)

### **CONSUMER CLEAN**

This entry level cleaning hose is best suited for gas and electric cold-water pressure washers up to 2.5 GPM. Available in lengths of 25', 30' and 50', the Consumer Clean is a good choice for residential and light-duty cleaning environments.

### **COMMERCIAL CLEAN**

The Commercial Clean is an economical choice for pressure washer hose, designed for flow ratings of 2.5 to 5 GPM. Its rubber construction throughout and single layer of steel wire braid make it the hose-of-choice for manufacturers of commercial-duty pressure washers, perfectly suited for high-flow and horsepower. **NOT FOR STEAM** 