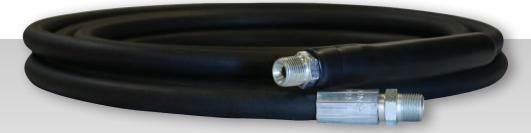

### **COMMERCIAL CLEAN**

The Commercial Clean is an economical choice for pressure washer hose, designed for flow ratings of 2.5 to 5 GPM. Its rubber construction throughout and single layer of steel wire braid make it the hose-of-choice for manufacturers of commercial-duty pressure washers, perfectly suited for high-flow and horsepower. **NOT FOR STEAM** 

- Connectors: SOLxSWV (with/without Quick Connects)
- Reinforcement: 1-Layer Wire Braid
- Cover: Smooth (Black or Blue only) or Wrapped Rubber

Inner Diameter: 3/8"

- Working (Max): 4000 PSI
- Burst (Min) 3:1 Working Pressure
- Impulse Life: 200,000+
- Temperature (Max): 250°F

### Commercial Clean Rubber | 3/8" 4000PSI (250°F) (1-Wire Braid)

| Item Code                                                                 | Description                                                      |                                                                                                                                                                                                                                                                                                                                                                                                                                                                                                                                                                                                                                                                                                                                                                                                                                                                                                                                                                                                                                                                                                                                                                                                                                                                                                                                                                                                                                                                                                                                                                                                                                                                                                                                                                                                                                                                                                                                                                                                                                                                                                                                |
|---------------------------------------------------------------------------|------------------------------------------------------------------|--------------------------------------------------------------------------------------------------------------------------------------------------------------------------------------------------------------------------------------------------------------------------------------------------------------------------------------------------------------------------------------------------------------------------------------------------------------------------------------------------------------------------------------------------------------------------------------------------------------------------------------------------------------------------------------------------------------------------------------------------------------------------------------------------------------------------------------------------------------------------------------------------------------------------------------------------------------------------------------------------------------------------------------------------------------------------------------------------------------------------------------------------------------------------------------------------------------------------------------------------------------------------------------------------------------------------------------------------------------------------------------------------------------------------------------------------------------------------------------------------------------------------------------------------------------------------------------------------------------------------------------------------------------------------------------------------------------------------------------------------------------------------------------------------------------------------------------------------------------------------------------------------------------------------------------------------------------------------------------------------------------------------------------------------------------------------------------------------------------------------------|
| 535100002                                                                 | PW RBR SM 1WIRE 3/8"x50' 4000PSI, SOLxSWV, 2BR (Smooth Black)    |                                                                                                                                                                                                                                                                                                                                                                                                                                                                                                                                                                                                                                                                                                                                                                                                                                                                                                                                                                                                                                                                                                                                                                                                                                                                                                                                                                                                                                                                                                                                                                                                                                                                                                                                                                                                                                                                                                                                                                                                                                                                                                                                |
| 535100005                                                                 | PW RBR SM 1WIRE 3/8"x100' 4000PSI, SOLxSWV, 2BR (Smooth Black)   |                                                                                                                                                                                                                                                                                                                                                                                                                                                                                                                                                                                                                                                                                                                                                                                                                                                                                                                                                                                                                                                                                                                                                                                                                                                                                                                                                                                                                                                                                                                                                                                                                                                                                                                                                                                                                                                                                                                                                                                                                                                                                                                                |
| 535100070 PW RBR SM 1WIRE BL 3/8"x25' 4000PSI, SOLxSWV, 2BR (Smooth Blue) |                                                                  |                                                                                                                                                                                                                                                                                                                                                                                                                                                                                                                                                                                                                                                                                                                                                                                                                                                                                                                                                                                                                                                                                                                                                                                                                                                                                                                                                                                                                                                                                                                                                                                                                                                                                                                                                                                                                                                                                                                                                                                                                                                                                                                                |
| 535100057                                                                 | PW RBR SM 1WIRE BL 3/8"x50' 4000PSI, SOLxSWV, 2BR (Smooth Blue)  |                                                                                                                                                                                                                                                                                                                                                                                                                                                                                                                                                                                                                                                                                                                                                                                                                                                                                                                                                                                                                                                                                                                                                                                                                                                                                                                                                                                                                                                                                                                                                                                                                                                                                                                                                                                                                                                                                                                                                                                                                                                                                                                                |
| 535100058                                                                 | PW RBR SM 1WIRE BL 3/8"x100' 4000PSI, SOLxSWV, 2BR (Smooth Blue) |                                                                                                                                                                                                                                                                                                                                                                                                                                                                                                                                                                                                                                                                                                                                                                                                                                                                                                                                                                                                                                                                                                                                                                                                                                                                                                                                                                                                                                                                                                                                                                                                                                                                                                                                                                                                                                                                                                                                                                                                                                                                                                                                |
| 989400003                                                                 | PW RBR 1WIRE 3/8"x25' 4000PSI, SOLxSWV, 2BR (Black)              |                                                                                                                                                                                                                                                                                                                                                                                                                                                                                                                                                                                                                                                                                                                                                                                                                                                                                                                                                                                                                                                                                                                                                                                                                                                                                                                                                                                                                                                                                                                                                                                                                                                                                                                                                                                                                                                                                                                                                                                                                                                                                                                                |
| 989400004                                                                 | PW RBR 1WIRE 3/8"x50' 4000PSI, SOLxSWV, 2BR (Black)              | The second secon |
| 989400075                                                                 | PW RBR 1WIRE 3/8"x50' 4000PSI, SOLxSWV, 2BR, QCs (Black)         |                                                                                                                                                                                                                                                                                                                                                                                                                                                                                                                                                                                                                                                                                                                                                                                                                                                                                                                                                                                                                                                                                                                                                                                                                                                                                                                                                                                                                                                                                                                                                                                                                                                                                                                                                                                                                                                                                                                                                                                                                                                                                                                                |
| 989400031                                                                 | PW RBR 1WIRE 3/8x75' 4000PSI, SOLxSWV, 2BR (Black)               | BLACK                                                                                                                                                                                                                                                                                                                                                                                                                                                                                                                                                                                                                                                                                                                                                                                                                                                                                                                                                                                                                                                                                                                                                                                                                                                                                                                                                                                                                                                                                                                                                                                                                                                                                                                                                                                                                                                                                                                                                                                                                                                                                                                          |
| 989400022                                                                 | PW RBR 1WIRE 3/8"x100' 4000PSI, SOLxSWV, 2BR (Black)             |                                                                                                                                                                                                                                                                                                                                                                                                                                                                                                                                                                                                                                                                                                                                                                                                                                                                                                                                                                                                                                                                                                                                                                                                                                                                                                                                                                                                                                                                                                                                                                                                                                                                                                                                                                                                                                                                                                                                                                                                                                                                                                                                |
| 989400019                                                                 | PW RBR 1WIRE 3/8"x100' 4000PSI, SOLxSWV, 2BR, QCs (Black)        | Account of discount graves and a 7                                                                                                                                                                                                                                                                                                                                                                                                                                                                                                                                                                                                                                                                                                                                                                                                                                                                                                                                                                                                                                                                                                                                                                                                                                                                                                                                                                                                                                                                                                                                                                                                                                                                                                                                                                                                                                                                                                                                                                                                                                                                                             |
| 989400109                                                                 | PW RBR 1WIRE BL 3/8"x25' 4000PSI, SOLxSWV, 2BR (Blue)            | Control of the Contro |
| 989400052                                                                 | PW RBR 1WIRE BL 3/8"x50' 4000PSI, SOLxSWV, 2BR (Blue)            | BLUE (BL)                                                                                                                                                                                                                                                                                                                                                                                                                                                                                                                                                                                                                                                                                                                                                                                                                                                                                                                                                                                                                                                                                                                                                                                                                                                                                                                                                                                                                                                                                                                                                                                                                                                                                                                                                                                                                                                                                                                                                                                                                                                                                                                      |
| 989400081                                                                 | PW RBR 1WIRE BL 3/8"x100' 4000PSI, SOLxSWV, 2BR (Blue)           |                                                                                                                                                                                                                                                                                                                                                                                                                                                                                                                                                                                                                                                                                                                                                                                                                                                                                                                                                                                                                                                                                                                                                                                                                                                                                                                                                                                                                                                                                                                                                                                                                                                                                                                                                                                                                                                                                                                                                                                                                                                                                                                                |
| 989400007                                                                 | PW RBR 1WIRE GR 3/8"x25' 4000PSI, SOLxSWV, 2BR (Grey)            | A SUMMEDIAL AND                                                                                                                                                                                                                                                                                                                                                                                                                                                                                                                                                                                                                                                                                                                                                                                                                                                                                                                                                                                                                                                                                                                                                                                                                                                                                                                                                                                                                                                                                                                                                                                                                                                                                                                                                                                                                                                                                                                                                                                                                                                                                                                |
| 989400008                                                                 | PW RBR 1WIRE GR 3/8"x50' 4000PSI, SOLxSWV, 2BR (Grey)            | * Climacopy Coops                                                                                                                                                                                                                                                                                                                                                                                                                                                                                                                                                                                                                                                                                                                                                                                                                                                                                                                                                                                                                                                                                                                                                                                                                                                                                                                                                                                                                                                                                                                                                                                                                                                                                                                                                                                                                                                                                                                                                                                                                                                                                                              |
| 989400150                                                                 | PW RBR 1WIRE GR 3/8"x50' 4000PSI, SOLxSWV, 2BR, QCs (Grey)       | GREY (GR)                                                                                                                                                                                                                                                                                                                                                                                                                                                                                                                                                                                                                                                                                                                                                                                                                                                                                                                                                                                                                                                                                                                                                                                                                                                                                                                                                                                                                                                                                                                                                                                                                                                                                                                                                                                                                                                                                                                                                                                                                                                                                                                      |
| 989400043                                                                 | PW RBR 1WIRE GR 3/8"x100' 4000PSI, SOLxSWV, 2BR (Grey)           |                                                                                                                                                                                                                                                                                                                                                                                                                                                                                                                                                                                                                                                                                                                                                                                                                                                                                                                                                                                                                                                                                                                                                                                                                                                                                                                                                                                                                                                                                                                                                                                                                                                                                                                                                                                                                                                                                                                                                                                                                                                                                                                                |
| 989400993                                                                 | PW RBR 1WIRE GR 3/8"x100' 4000PSI, SOLxSWV, 2BR, QCs (Grey)      |                                                                                                                                                                                                                                                                                                                                                                                                                                                                                                                                                                                                                                                                                                                                                                                                                                                                                                                                                                                                                                                                                                                                                                                                                                                                                                                                                                                                                                                                                                                                                                                                                                                                                                                                                                                                                                                                                                                                                                                                                                                                                                                                |
| 989400099                                                                 | PW RBR 1WIRE YL 3/8"x50' 4000PSI, SOLxSWV, 2BR (Yellow)          |                                                                                                                                                                                                                                                                                                                                                                                                                                                                                                                                                                                                                                                                                                                                                                                                                                                                                                                                                                                                                                                                                                                                                                                                                                                                                                                                                                                                                                                                                                                                                                                                                                                                                                                                                                                                                                                                                                                                                                                                                                                                                                                                |
| 989400101                                                                 | PW RBR 1WIRE YL 3/8"x100' 4000PSI, SOLxSWV, 2BR (Yellow)         | YELLOW (YL)                                                                                                                                                                                                                                                                                                                                                                                                                                                                                                                                                                                                                                                                                                                                                                                                                                                                                                                                                                                                                                                                                                                                                                                                                                                                                                                                                                                                                                                                                                                                                                                                                                                                                                                                                                                                                                                                                                                                                                                                                                                                                                                    |