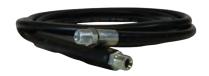

## COMMERCIAL CLEAN RUBBER JUMPER

Connectors: SOLxSWV

Reinforcement: 1-Layer Wire Braid

Cover: Wrapped Rubber
Inner Diameter: 3/8"

Working (Max): 4000 PSI

Burst (Min) 3:1 Working Pressure

Impulse Life: 200,000+
Temperature (Max): 250°F

### Commercial Clean Rubber Jumper | 3/8" 4000PSI (250°F) (1-Wire Braid)

| Item Code | Description                                      |
|-----------|--------------------------------------------------|
| 9895B3024 | PW RBR 1WIRE 3/8"x2' 4000PSI, SOLxSWV (Black)    |
| 9895B3048 | PW RBR 1WIRE 3/8"x4' 4000PSI, SOLxSWV (Black)    |
| 9895B5024 | PW RBR 1WIRE GR 3/8"x2' 4000PSI, SOLxSWV (Grey)  |
| 9895B5048 | PW RBR 1WIRE GR 3/8"x4' 4000PSI, SOLxSWV (Grey)  |
| 9895B5072 | PW RBR 1WIRE GR 3/8"x6' 4000PSI, SOLxSWV (Grey)  |
| 9895B5120 | PW RBR 1WIRE GR 3/8"x10' 4000PSI, SOLxSWV (Grey) |

BLACK

GREY (GR)