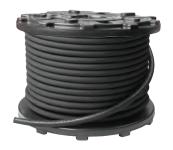

### **BULK REELS\***

ProPulse's industry standard bulk pressure washer hoses are designed for up to 5 GPM heavy-duty cleaning applications and are available in hose reel lengths of 250' and 500'\*\*. The hose construction has one layer of high tensile braided steel reinforcement and rubber construction throughout, making them the hose-of-choice for manufacturers of commercial-duty pressure washers. Reels are an ideal option for customizing hose assemblies for your unique needs and suitable for cold and hot-water commercial pressure cleaning applications.

- Reinforcement: 1 or 2-Layer Wire Braid
- Cover: Smooth or Wrapped Rubber
- Inner Diameter: 1/4" or 3/8"

- > Working (Max): 3000 PSI (1/4"), 4000 PSI (3/8" 1-Wire) or 6000 PSI (3/8" 2-wire)
- >Burst (Min) 3:1 Working Pressure
- >Impulse Life: 200,000+
- > Temperature (Max): 250°F