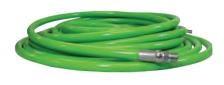

### CONSUMER UBERFLEX®

ProPulse has upgraded the standard cold-water pressure washer hose to an innovative, lightweight, flexible, UV and ozone-resistant consumer cleaning hose. The UberFlex® is easy to use, stable in length and truly non-marking.

### **NOT FOR HOT WATER OR STEAM**

Connectors: M22xM22

> Reinforcement: Textile Braid

Cover: Matte Textured Thermoplastic

Inner Diameter: 1/4"

Working (Max): 3100 PSI

> Burst (Min) 3:1 Working Pressure

Impulse Life: 100,000+