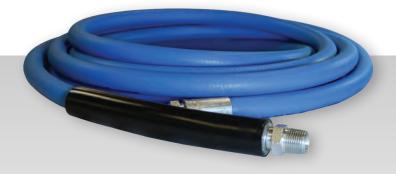

### COMMERCIAL CLEANSTREAM™

Traditional rubber hose is heavy, leaves marks and is hard to handle. The Commercial Cleanstream is a revolutionary, light-weight, flexible, thermoplastic hose for the most demanding, high performance cold-water pressure washers. Exclusive to ProPulse, this patented product is ideally suited for cold-water flat surface preparation, commercial car cleaning, agricultural cleaning and much more. **NOT FOR HOT WATER OR STEAM** 

> Connectors: SOLxSWV

Reinforcement: 1-Layer Wire Braid

Cover: Matte Textured Thermoplastic

Inner Diameter: 5/16" or 3/8"

Working (Max): 4000 PSI

Burst (Min) 3:1 Working Pressure

Impulse Life: 200,000+

> Temperature (Max): 140°F

### Commercial Cleanstream™ Thermoplastic | 5/16" 4000PSI (140°F) (1-Wire Braid)

| Item Code | Description                                                          |
|-----------|----------------------------------------------------------------------|
| 489400026 | PW PLS HYBD BL 5/16"x50' 4000PSI, -06SOLx-06SWV, 2SM BR (Matte Blue) |

### Commercial Cleanstream™ Thermoplastic | 3/8" 4000PSI (140°F) (1-Wire Braid)

| Item C | ode   | Description                                                    |
|--------|-------|----------------------------------------------------------------|
| 48940  | 00011 | PW PLS HYBD BK 3/8"x50' 4000PSI, SOLxSWV, 2SM BR (Matte Black) |
| 48940  | 00013 | PW PLS HYBD BL 3/8"x25' 4000PSI, SOLxSWV, 2SM BR (Matte Blue)  |
| 48940  | 00014 | PW PLS HYBD BL 3/8"x50' 4000PSI, SOLxSWV, 2SM BR (Matte Blue)  |
| 48940  | 00015 | PW PLS HYBD BL 3/8"x100' 4000PSI, SOLxSWV, 2SM BR (Matte Blue) |
| 48940  | 8000  | PW PLS HYBD GR 3/8"x50' 4000PSI, SOLxSWV, 2SM BR (Matte Grey)  |
| 48940  | 00009 | PW PLS HYBD GR 3/8"x100' 4000PSI, SOLxSWV, 2SM BR (Matte Grey) |