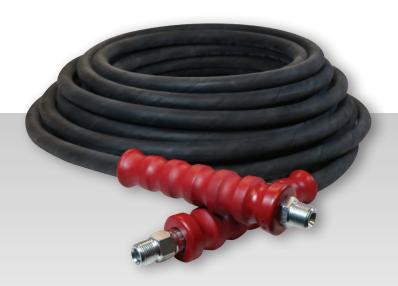

### **ARM-A-FLEX™**

It's an undeniable fact: most rubber pressure washer hoses wear from the outside in, rather than the inside out, and in some applications, that happens way too fast. Wooden decks, asphalt roofs/surfaces and concrete can all tear up a hose cover. ProPulse Arm-a-Flex™ boasts a specially engineered ultra-high molecular weight jacket designed to extend hose cover life by up to ten times.

### **NOT FOR HOT WATER OR STEAM**

Connectors: SOLxSWV

Reinforcement: 2-Layer Wire Braid

Cover: UHMWPE Ultra-High Molecular

Weight Polyethyene

>Inner Diameter: 3/8"

Working (Max): 4785 PSI

Burst (Min) 4:1 Working Pressure

### Commercial Arm-A-Flex™ Polyethyene | 3/8" 4785PSI (212°F) (2-Wire Braid)

| Item Code | Description                                                  |
|-----------|--------------------------------------------------------------|
| 989400258 | PW RBR 2WIRE T3 3/8"x50' 4785PSI, SOLxSWV, 2 RED BR (Black)  |
| 989400272 | PW RBR 2WIRE T3 3/8"x100' 4785PSI, SOLxSWV, 2 RED BR (Black) |