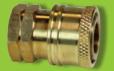

# **QUICK CONNECT SOCKETS & PLUGS\***

| 3/8" Quick Connects |                                       |  |
|---------------------|---------------------------------------|--|
| Item Code           | Description                           |  |
| 14-0389             | QC 3/8" FNPT BRASS SOCKET VITON ORING |  |
| 14-0376             | QC 3/8" FNPT S.S. SOCKET VITON        |  |
| 14-0412             | QC 3/8" FNPT BRASS PLUG               |  |
| 14-0390             | QC 3/8" FNPT ZINC STEEL PLUG          |  |
| 14-0377             | QC 3/8" FNPT S.S. PLUG                |  |
| 14-0398             | QC 3/8" MNPT BRASS SOCKET             |  |
| 10-0407             | QC 3/8" MNPT BRASS PLUG               |  |
| 10-0401             | QC 3/8" MNPT ZINC STEEL PLUG          |  |
| 10-0391             | QC 3/8" MNPT S.S. PLUG                |  |

- FST Straight Thru Style: no check valve in socket or plug
- Materials: brass, zinc plated steel and stainless steel
- Size: 1/4", 3/8" or 1/2" in both male and female configurations
- Buna-N O-Ring: excellent ozone, chemical and aging resistance
- Viton® O-Ring: standard on items 14-0389 and 14-0376
- > Viton® Replacement O-Rings: available on request and sold separately
- Temperature (Min/Max): operating range -40°F/250°F
- Optional Viton® O-Ring Temperature (Min/Max): operating range -15°F/400°F