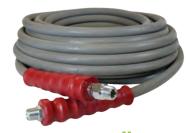

### **COMMERCIAL UBERFLEX®**

UberFlex® possesses the unique properties of superior resistance to permanent kinking and abrasion and stability in length. The textured cover provides reduced snagging and drag resistance and overall ease of handling. UberFlex® hoses are preferred by pressure washer manufacturers for their middle and high-end entry level products.

### **NOT FOR HOT WATER OR STEAM**

Connectors: SOLxSWV (with/without Quick Connects)

Reinforcement: Textile Braid

Cover: Matte Textured Thermoplastic

Inner Diameter: 3/8"

Working (Max): 4000 PSI

> Burst (Min) 3:1 Working Pressure

> Impulse Life: 200,000+ > Temperature (Max): 140°F

### Commercial UberFlex® Thermoplastic | 3/8" 4000PSI (140°F) (Textile Braid)

| Item Code | Description                                                          |
|-----------|----------------------------------------------------------------------|
| 646200669 | PW PLS UBER BK 3/8"x50' 4000PSI, SOLxSWV, 2SM BR (Matte Black)       |
| 646200670 | PW PLS UBER BK 3/8"x50' 4000PSI, SOLxSWV, 2SM BR, QCs (Matte Black)  |
| 646200672 | PW PLS UBER BK 3/8"x100' 4000PSI, SOLxSWV, 2SM BR (Matte Black)      |
| 646200674 | PW PLS UBER BK 3/8"x100' 4000PSI, SOLxSWV, 2SM BR, QCs (Matte Black) |
| 646200665 | PW PLS UBER BL 3/8"x50' 4000PSI, SOLxSWV, 2SM BR (Matte Blue)        |
| 646200990 | PW PLS UBER BL 3/8"x50' 4000PSI, SOLxSWV, 2SM BR, QCs (Matte Blue)   |
| 646200673 | PW PLS UBER BL 3/8"x100' 4000PSI, SOLxSWV, 2SM BR (Matte Blue)       |
| 646200991 | PW PLS UBER BL 3/8"x100' 4000PSI, SOLxSWV, 2SM BR, QCs (Matte Blue)  |

> NON-MARKING

MATTE BLACK (BK)

MATTE BLUE (BL)