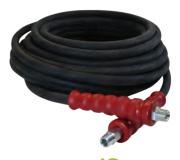

### **COMMERCIAL CLEAN**

The Commercial Clean is an economical choice for pressure washer hose, designed for flow ratings of 2.5 to 5 GPM. Its rubber construction throughout and single layer of steel wire braid make it the hose-of-choice for manufacturers of commercial-duty pressure washers, perfectly suited for high-flow and horsepower. **NOT FOR STEAM** 

- Connectors: SOLxSWV (with/without Quick Connects)
- Reinforcement: 1-Layer Wire Braid
- Cover: Smooth (Black or Blue only) or Wrapped Rubber

Inner Diameter: 3/8"

- Working (Max): 4000 PSI
- Burst (Min) 3:1 Working Pressure
- Impulse Life: 200,000+
- Temperature (Max): 250°F

### Commercial Clean Rubber | 3/8" 4000PSI (250°F) (1-Wire Braid)

| Item Code                                                                 | Description                                                      |                                                                                                                                                                                                                                                                                                                                                                                                                                                                                                                                                                                                                                                                                                                                                                                                                                                                                                                                                                                                                                                                                                                                                                                                                                                                                                                                                                                                                                                                                                                                                                                                                                                                                                                                                                                                                                                                                                                                                                                                                                                                                                                                |
|---------------------------------------------------------------------------|------------------------------------------------------------------|--------------------------------------------------------------------------------------------------------------------------------------------------------------------------------------------------------------------------------------------------------------------------------------------------------------------------------------------------------------------------------------------------------------------------------------------------------------------------------------------------------------------------------------------------------------------------------------------------------------------------------------------------------------------------------------------------------------------------------------------------------------------------------------------------------------------------------------------------------------------------------------------------------------------------------------------------------------------------------------------------------------------------------------------------------------------------------------------------------------------------------------------------------------------------------------------------------------------------------------------------------------------------------------------------------------------------------------------------------------------------------------------------------------------------------------------------------------------------------------------------------------------------------------------------------------------------------------------------------------------------------------------------------------------------------------------------------------------------------------------------------------------------------------------------------------------------------------------------------------------------------------------------------------------------------------------------------------------------------------------------------------------------------------------------------------------------------------------------------------------------------|
| 535100002                                                                 | PW RBR SM 1WIRE 3/8"x50' 4000PSI, SOLxSWV, 2BR (Smooth Black)    |                                                                                                                                                                                                                                                                                                                                                                                                                                                                                                                                                                                                                                                                                                                                                                                                                                                                                                                                                                                                                                                                                                                                                                                                                                                                                                                                                                                                                                                                                                                                                                                                                                                                                                                                                                                                                                                                                                                                                                                                                                                                                                                                |
| 535100005                                                                 | PW RBR SM 1WIRE 3/8"x100' 4000PSI, SOLxSWV, 2BR (Smooth Black)   |                                                                                                                                                                                                                                                                                                                                                                                                                                                                                                                                                                                                                                                                                                                                                                                                                                                                                                                                                                                                                                                                                                                                                                                                                                                                                                                                                                                                                                                                                                                                                                                                                                                                                                                                                                                                                                                                                                                                                                                                                                                                                                                                |
| 535100070 PW RBR SM 1WIRE BL 3/8"x25' 4000PSI, SOLxSWV, 2BR (Smooth Blue) |                                                                  |                                                                                                                                                                                                                                                                                                                                                                                                                                                                                                                                                                                                                                                                                                                                                                                                                                                                                                                                                                                                                                                                                                                                                                                                                                                                                                                                                                                                                                                                                                                                                                                                                                                                                                                                                                                                                                                                                                                                                                                                                                                                                                                                |
| 535100057                                                                 | PW RBR SM 1WIRE BL 3/8"x50' 4000PSI, SOLxSWV, 2BR (Smooth Blue)  |                                                                                                                                                                                                                                                                                                                                                                                                                                                                                                                                                                                                                                                                                                                                                                                                                                                                                                                                                                                                                                                                                                                                                                                                                                                                                                                                                                                                                                                                                                                                                                                                                                                                                                                                                                                                                                                                                                                                                                                                                                                                                                                                |
| 535100058                                                                 | PW RBR SM 1WIRE BL 3/8"x100' 4000PSI, SOLxSWV, 2BR (Smooth Blue) |                                                                                                                                                                                                                                                                                                                                                                                                                                                                                                                                                                                                                                                                                                                                                                                                                                                                                                                                                                                                                                                                                                                                                                                                                                                                                                                                                                                                                                                                                                                                                                                                                                                                                                                                                                                                                                                                                                                                                                                                                                                                                                                                |
| 989400003                                                                 | PW RBR 1WIRE 3/8"x25' 4000PSI, SOLxSWV, 2BR (Black)              |                                                                                                                                                                                                                                                                                                                                                                                                                                                                                                                                                                                                                                                                                                                                                                                                                                                                                                                                                                                                                                                                                                                                                                                                                                                                                                                                                                                                                                                                                                                                                                                                                                                                                                                                                                                                                                                                                                                                                                                                                                                                                                                                |
| 989400004                                                                 | PW RBR 1WIRE 3/8"x50' 4000PSI, SOLxSWV, 2BR (Black)              | The second secon |
| 989400075                                                                 | PW RBR 1WIRE 3/8"x50' 4000PSI, SOLxSWV, 2BR, QCs (Black)         |                                                                                                                                                                                                                                                                                                                                                                                                                                                                                                                                                                                                                                                                                                                                                                                                                                                                                                                                                                                                                                                                                                                                                                                                                                                                                                                                                                                                                                                                                                                                                                                                                                                                                                                                                                                                                                                                                                                                                                                                                                                                                                                                |
| 989400031                                                                 | PW RBR 1WIRE 3/8x75' 4000PSI, SOLxSWV, 2BR (Black)               | BLACK                                                                                                                                                                                                                                                                                                                                                                                                                                                                                                                                                                                                                                                                                                                                                                                                                                                                                                                                                                                                                                                                                                                                                                                                                                                                                                                                                                                                                                                                                                                                                                                                                                                                                                                                                                                                                                                                                                                                                                                                                                                                                                                          |
| 989400022                                                                 | PW RBR 1WIRE 3/8"x100' 4000PSI, SOLxSWV, 2BR (Black)             |                                                                                                                                                                                                                                                                                                                                                                                                                                                                                                                                                                                                                                                                                                                                                                                                                                                                                                                                                                                                                                                                                                                                                                                                                                                                                                                                                                                                                                                                                                                                                                                                                                                                                                                                                                                                                                                                                                                                                                                                                                                                                                                                |
| 989400019                                                                 | PW RBR 1WIRE 3/8"x100' 4000PSI, SOLxSWV, 2BR, QCs (Black)        | Account of discount graves and a 7                                                                                                                                                                                                                                                                                                                                                                                                                                                                                                                                                                                                                                                                                                                                                                                                                                                                                                                                                                                                                                                                                                                                                                                                                                                                                                                                                                                                                                                                                                                                                                                                                                                                                                                                                                                                                                                                                                                                                                                                                                                                                             |
| 989400109                                                                 | PW RBR 1WIRE BL 3/8"x25' 4000PSI, SOLxSWV, 2BR (Blue)            | Control of the Contro |
| 989400052                                                                 | PW RBR 1WIRE BL 3/8"x50' 4000PSI, SOLxSWV, 2BR (Blue)            | BLUE (BL)                                                                                                                                                                                                                                                                                                                                                                                                                                                                                                                                                                                                                                                                                                                                                                                                                                                                                                                                                                                                                                                                                                                                                                                                                                                                                                                                                                                                                                                                                                                                                                                                                                                                                                                                                                                                                                                                                                                                                                                                                                                                                                                      |
| 989400081                                                                 | PW RBR 1WIRE BL 3/8"x100' 4000PSI, SOLxSWV, 2BR (Blue)           |                                                                                                                                                                                                                                                                                                                                                                                                                                                                                                                                                                                                                                                                                                                                                                                                                                                                                                                                                                                                                                                                                                                                                                                                                                                                                                                                                                                                                                                                                                                                                                                                                                                                                                                                                                                                                                                                                                                                                                                                                                                                                                                                |
| 989400007                                                                 | PW RBR 1WIRE GR 3/8"x25' 4000PSI, SOLxSWV, 2BR (Grey)            | A SUMMEDIAL AND                                                                                                                                                                                                                                                                                                                                                                                                                                                                                                                                                                                                                                                                                                                                                                                                                                                                                                                                                                                                                                                                                                                                                                                                                                                                                                                                                                                                                                                                                                                                                                                                                                                                                                                                                                                                                                                                                                                                                                                                                                                                                                                |
| 989400008                                                                 | PW RBR 1WIRE GR 3/8"x50' 4000PSI, SOLxSWV, 2BR (Grey)            | * Climacopy Coops                                                                                                                                                                                                                                                                                                                                                                                                                                                                                                                                                                                                                                                                                                                                                                                                                                                                                                                                                                                                                                                                                                                                                                                                                                                                                                                                                                                                                                                                                                                                                                                                                                                                                                                                                                                                                                                                                                                                                                                                                                                                                                              |
| 989400150                                                                 | PW RBR 1WIRE GR 3/8"x50' 4000PSI, SOLxSWV, 2BR, QCs (Grey)       | GREY (GR)                                                                                                                                                                                                                                                                                                                                                                                                                                                                                                                                                                                                                                                                                                                                                                                                                                                                                                                                                                                                                                                                                                                                                                                                                                                                                                                                                                                                                                                                                                                                                                                                                                                                                                                                                                                                                                                                                                                                                                                                                                                                                                                      |
| 989400043                                                                 | PW RBR 1WIRE GR 3/8"x100' 4000PSI, SOLxSWV, 2BR (Grey)           |                                                                                                                                                                                                                                                                                                                                                                                                                                                                                                                                                                                                                                                                                                                                                                                                                                                                                                                                                                                                                                                                                                                                                                                                                                                                                                                                                                                                                                                                                                                                                                                                                                                                                                                                                                                                                                                                                                                                                                                                                                                                                                                                |
| 989400993                                                                 | PW RBR 1WIRE GR 3/8"x100' 4000PSI, SOLxSWV, 2BR, QCs (Grey)      |                                                                                                                                                                                                                                                                                                                                                                                                                                                                                                                                                                                                                                                                                                                                                                                                                                                                                                                                                                                                                                                                                                                                                                                                                                                                                                                                                                                                                                                                                                                                                                                                                                                                                                                                                                                                                                                                                                                                                                                                                                                                                                                                |
| 989400099                                                                 | PW RBR 1WIRE YL 3/8"x50' 4000PSI, SOLxSWV, 2BR (Yellow)          |                                                                                                                                                                                                                                                                                                                                                                                                                                                                                                                                                                                                                                                                                                                                                                                                                                                                                                                                                                                                                                                                                                                                                                                                                                                                                                                                                                                                                                                                                                                                                                                                                                                                                                                                                                                                                                                                                                                                                                                                                                                                                                                                |
| 989400101                                                                 | PW RBR 1WIRE YL 3/8"x100' 4000PSI, SOLxSWV, 2BR (Yellow)         | YELLOW (YL)                                                                                                                                                                                                                                                                                                                                                                                                                                                                                                                                                                                                                                                                                                                                                                                                                                                                                                                                                                                                                                                                                                                                                                                                                                                                                                                                                                                                                                                                                                                                                                                                                                                                                                                                                                                                                                                                                                                                                                                                                                                                                                                    |