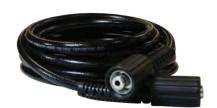

### **CONSUMER CLEAN**

This entry level cleaning hose is best suited for gas and electric cold-water pressure washers up to 2.5 GPM. Available in lengths of 25', 30' and 50', the Consumer Clean is a good choice for residential and light-duty cleaning environments.

### **NOT FOR HOT WATER OR STEAM**

Connectors: M22xM22 or M22xFBSPPSWL

Reinforcement: Textile Braid > Cover: Smooth Thermoplastic

Inner Diameter: 1/4"

> Working (Max): 3100 PSI

Burst (Min) 3:1 Working Pressure

### Consumer Clean Thermoplastic | 1/4" 3100PSI (140°F) (Textile Braid)

| Item Code | Description                                                     |
|-----------|-----------------------------------------------------------------|
| 646200081 | PW PLS OPP BK 1/4"x25' 3100PSI, M22xM22, 2BR, LONG NUTS (Black) |
| 646200085 | PW PLS OPP BK 1/4"x30' 3100PSI, M22xM22, 2BR, LONG NUTS (Black) |
| 646200098 | PW PLS OPP BK 1/4"x50' 3100PSI, M22xM22, 2BR, LONG NUT (Black)  |