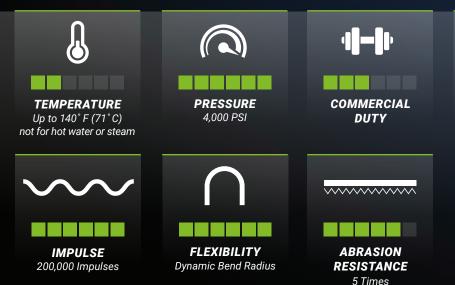

## **BENEFITS & FEATURES**

- MADE IN THE USA: Every foot of ProPulse® CLEANSTREAM<sup>™</sup> is designed, engineered and manufactured in the USA, assembled using imported and/or domestic end fittings.
- **LIGHTWEIGHT:** Why lug around more than you have to? Efficient material usage reduces overall weight up to 30 percent compared to similar rubber hose.
- TRUE NON-MARKING: All rubber hoses can leave surface marks (no matter what color), and CLEANSTREAM does not.
- TEXTURED COVER: All CLEANSTREAM hoses come standard with the high abrasion and snag resistant textured cover.
- **FLEXIBLE**: Highly flexible CLEANSTREAM materials result in a dynamic bend radius equivalent to or better than wire braided rubber hoses, especially in cold weather.
- **EASE OF HANDLING**: ProPulse exclusive textured cover reduces tack and snag tendencies during handling, dragging and reeling.
- UNMATCHED ABRASION, OZONE, UV AND CHEMICAL RESISTANCE: The proprietary high performance of the CLEANSTREAM cover is at least five times more abrasion resistant than similar rubber hose and also eliminates damage caused by exposure to ultraviolet (UV) light, ozone and chemicals.
- KINK AND CUT RESISTANCE: High tensile strength steel wire braiding ensures cut and kink resistance equivalent to standard rubber hoses.
- **COLOR MATCH:** Colored cover optional with volume purchases.